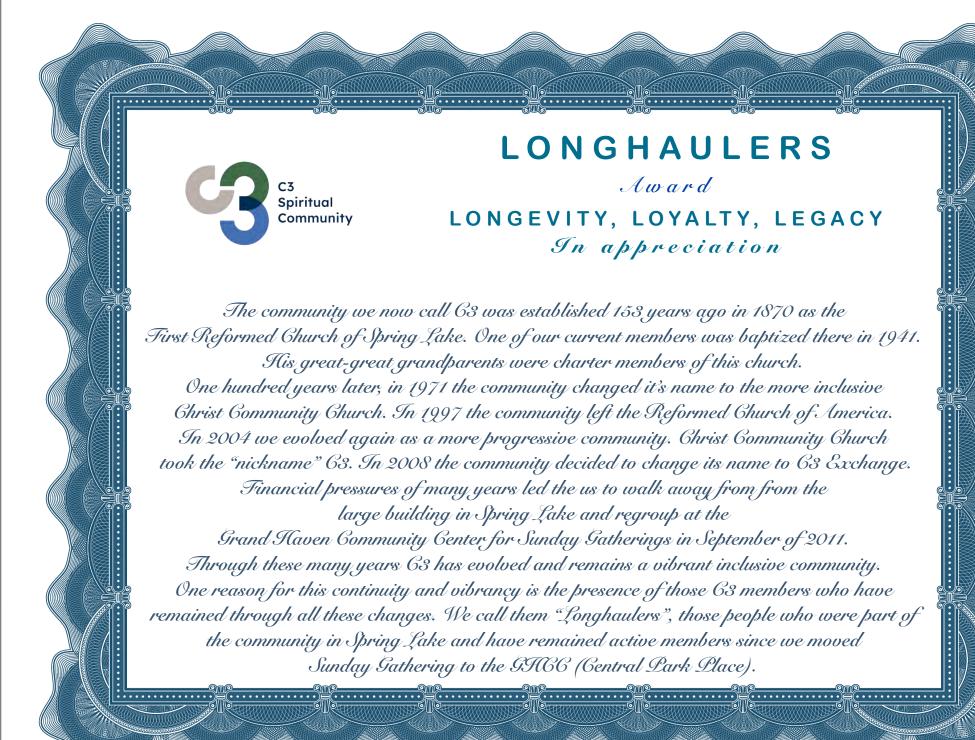

## LONGHAULERS

## Award

## LONGEVITY, LOYALTY, LEGACY

## In appreciatin

|   | Kathy (dec) & Bill Klouw(m1963) | 1941 |
|---|---------------------------------|------|
| _ | ,,,,,                           | -    |
| + | Karen & Bill Klemp (m1979)      | 1965 |
|   | Mary Jane Montgomery            | 1972 |
|   | Cindy Abraham                   | 1973 |
| + | Sheryl & Larry Netzler          | 1975 |
| + | Cheryl & Rod Van Abbema         | 1976 |
| + | SandyKate & Chuck Stevens       | 1976 |
|   | Melanie Hooyenga Swiftney       | 1980 |
| + | Cindy & Don Anderson            | 1981 |
|   | Patti & Kevin (dec) Baldus      | 1981 |
|   | Charmaine Kole                  | 1984 |
| + | Corrie & Bernie Snoeyer         | 1984 |
|   | Jane Richardson                 | 1988 |
|   | Bob Kleinheksel                 | 1988 |
|   | Cindy VanIttersum               | 1988 |
| + | Mary & Skip Ackerson            | 1988 |
|   | Kathy Humphry                   | 1990 |
|   | David Lewis                     | 1990 |
|   | Steve Weideman                  | 1990 |
| + | Lynne Deur & Jean McCabe        | 1990 |
| + | Cindy Kraus & John Leitner      | 1993 |
|   | Jeanne Shell                    | 1993 |
|   | Dawn Briegel                    | 1993 |